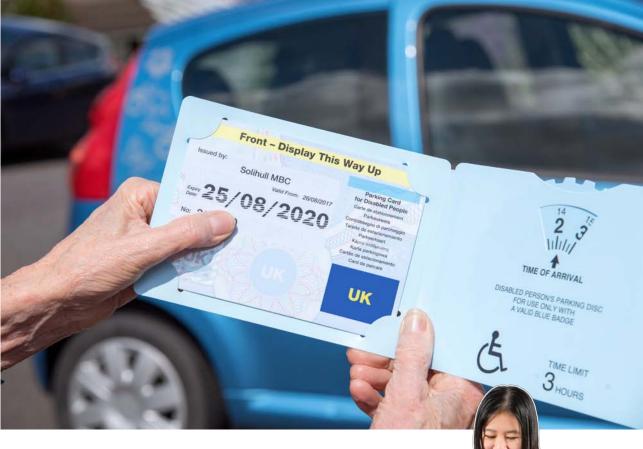

### The Blue Badge Scheme

The Blue Badge Scheme helps disabled people to get to places they need to go.

You can park a vehicle near to the place you want to go.

You can have a Blue Badge if you are the driver, or the passenger.

You can park for free for as long as you want:

In disabled parking spaces unless signs say you cannot park there at that time

• At pay-and-display parking meters on the street

You can also park on yellow lines for up to 3 hours, if there isn't a ban on loading.

#### Places you can't park for free

You should check where you can use your badge in:

- The City of Westminster
- The City of London
- The Royal Borough of Kensington and Chelsea
- Parts of the London Borough of Camden

The Blue Badge Scheme does not apply:

- In car parks which are off the street like at supermarkets or hospitals
- On private roads like at airports