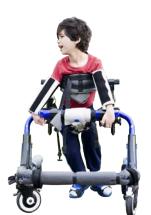

#### Children

Children may be able to get a Blue Badge if they are over 2 years old and have a great difficulty in walking.