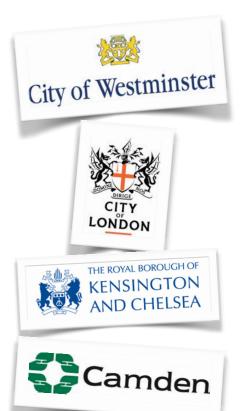

#### Places you can't park for free

You should check where you can use your badge in:

- The City of Westminster
- The City of London
- The Royal Borough of Kensington and Chelsea
- Parts of the London Borough of Camden