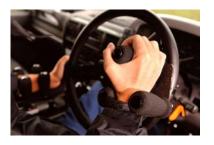

### Drivers with a disability in their arms

You may be able to get a Blue Badge if you drive a vehicle and have a disability in both of your arms.

You will probably have a car that has been adapted. It may have different controls.