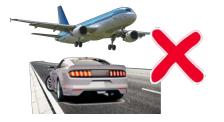

The Blue Badge Scheme does not apply:

- In car parks which are off the street like at supermarkets or hospitals
- On private roads like at airports