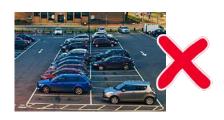

The Blue Badge Scheme does not apply:

- In car parks which are off the street like at supermarkets or hospitals
- On private roads like at airports