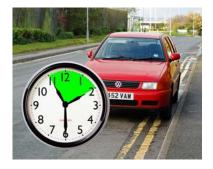

You can park for free for as long as you want:

In disabled parking spaces unless signs say you cannot park there at that time

• At pay-and-display parking meters on the street

You can also park on yellow lines for up to 3 hours, if there isn't a ban on loading.