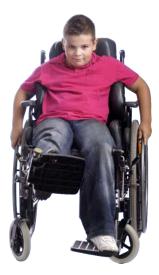

#### Children

Children may be able to get a Blue Badge if they are over 2 years old and have a great difficulty in walking.