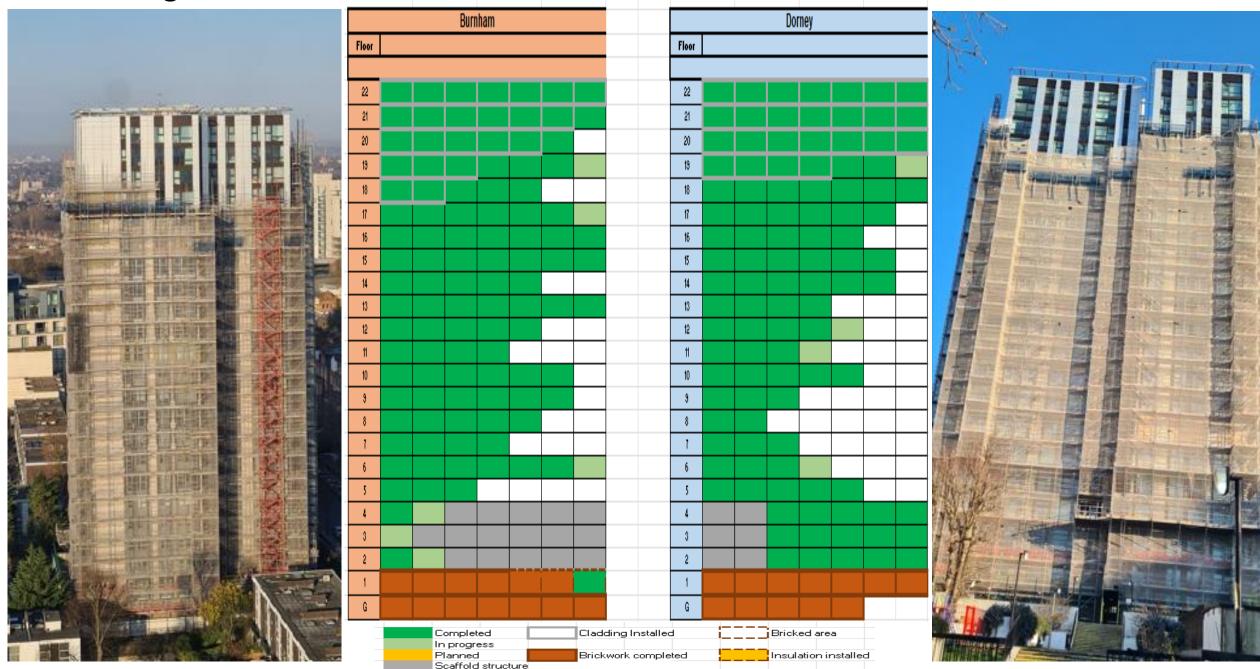

### **Bray and Taplow Towers - Facade Installation PROGRESS as at 25 March**

Progress – Construction at Burnham & Dorney Towers Progress as at 25 March

## Where we are as at 25 March 2025

| Tower     | New Roof installation | Metal<br>structure for<br>new Building<br>Maintenance<br>Unit | Homes with new windows and firestopping installed | New Cladding system with firestopping Installed                 | New<br>Brickwork         | Estimated Completion for windows and cladding, subject to access |
|-----------|-----------------------|---------------------------------------------------------------|---------------------------------------------------|-----------------------------------------------------------------|--------------------------|------------------------------------------------------------------|
| Blashford | Completed             | April 2025                                                    | 53 <b>(73%)</b>                                   | Floors 1 to 11 <b>(61%)</b>                                     | July 2025                | September 2025                                                   |
| Bray      | Completed             | Completed                                                     | 161 (100%) (since 5 December 2024)                | Floors 1 to 22 (100%)                                           | March<br>2025            | December 2024                                                    |
| Burnham   | Completed             | <u>Completed</u>                                              | 118 (73%)                                         | Floor 22<br>2/3 of floors 20 and 21<br>1/3 of floor 19<br>(13%) | March<br>2025            | June 2025                                                        |
| Dorney    | Completed             | Completed                                                     | 115 (73%)                                         | Floor 20 to 22<br>1/3 of floor 19<br>(16%)                      | March<br>2025            | June 2025                                                        |
| Taplow    | Completed             | Completed                                                     | 161 (100%) (since 19 February 2025)               | Floors 1 and 2 to 22 all elevations (97%)                       | March /<br>April<br>2025 | February 2025                                                    |