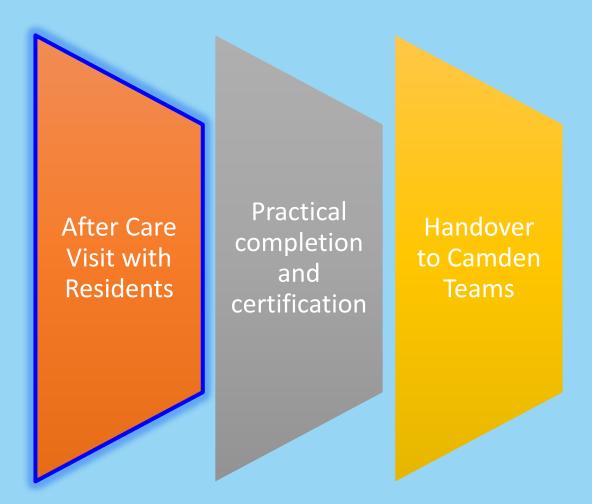

### **After Care Initiative**

#### **Approach – Meeting with each resident**

**Revised Programme – Realisation – Need for dedicated Team** 

#### **After Care Visit - Process**

50 visits completed / 25 visits booked in

Checklist for Residents

Welcome to contact us

We will reach out to all