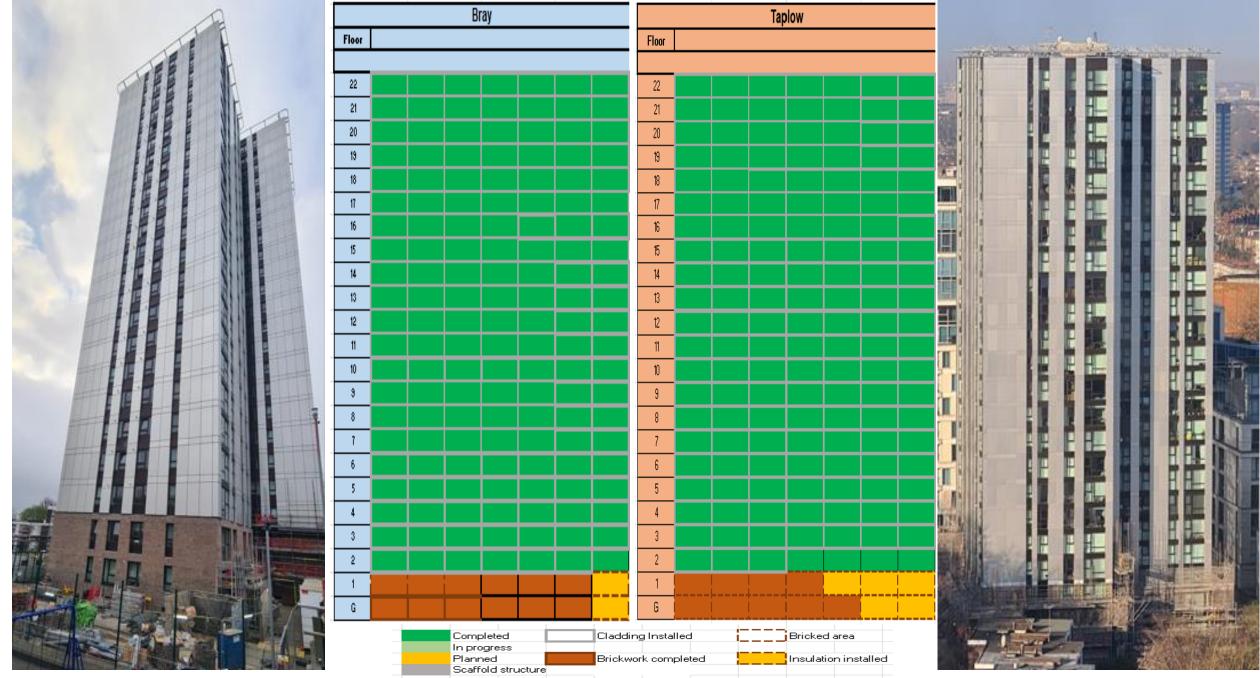

### **Bray and Taplow Towers - Facade Installation PROGRESS as at 25 March**

Progress – Construction at Burnham & Dorney Towers Progress as at 25 March

## Where we are as at 25 March 2025

| Tower     | New Roof installation | Metal<br>structure for<br>new Building<br>Maintenance<br>Unit | Homes with new windows and firestopping installed | New Cladding system with firestopping Installed                 | New<br>Brickwork         | Estimated Completion for windows and cladding, subject to access |
|-----------|-----------------------|---------------------------------------------------------------|---------------------------------------------------|-----------------------------------------------------------------|--------------------------|------------------------------------------------------------------|
| Blashford | Completed             | April 2025                                                    | 53 <b>(73%)</b>                                   | Floors 1 to 11 <b>(61%)</b>                                     | July 2025                | September 2025                                                   |
| Bray      | Completed             | Completed                                                     | 161 (100%) (since 5 December 2024)                | Floors 1 to 22 (100%)                                           | March<br>2025            | December 2024                                                    |
| Burnham   | Completed             | <u>Completed</u>                                              | 118 (73%)                                         | Floor 22<br>2/3 of floors 20 and 21<br>1/3 of floor 19<br>(13%) | March<br>2025            | June 2025                                                        |
| Dorney    | Completed             | Completed                                                     | 115 (73%)                                         | Floor 20 to 22<br>1/3 of floor 19<br>(16%)                      | March<br>2025            | June 2025                                                        |
| Taplow    | Completed             | Completed                                                     | 161 (100%) (since 19 February 2025)               | Floors 1 and 2 to 22 all elevations (97%)                       | March /<br>April<br>2025 | February 2025                                                    |