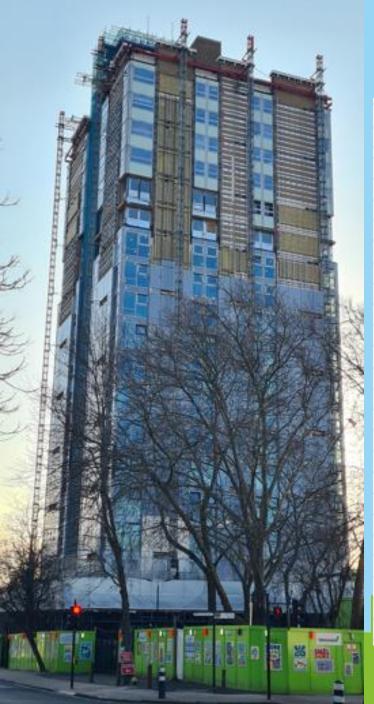

#### **Blashford Major Works Project – 25 March 2025**

**Progress** 

Blashford Flat No. BMU **New Roof** 

Works are being planned Relocation is being finalised

Relocation is confirmed

Works are under way

Works are completed

Cladding System installation

**Timelines** 

- Window replacement up to floor 13 included – completed
- Cladding system installation – progressed to floor 11 included
- New Roof completed
- Progression to top of building (window replacement and cladding system) – April to July 2025
- BMU and final works July to September 2025

## Where we are as at 25 March 2025

| Tower     | New Roof installation | Metal<br>structure for<br>new Building<br>Maintenance<br>Unit | Homes with new windows and firestopping installed | New Cladding system with firestopping Installed                 | New<br>Brickwork         | Estimated Completion for windows and cladding, subject to access |
|-----------|-----------------------|---------------------------------------------------------------|---------------------------------------------------|-----------------------------------------------------------------|--------------------------|------------------------------------------------------------------|
| Blashford | Completed             | April 2025                                                    | 53 <b>(73%)</b>                                   | Floors 1 to 11 <b>(61%)</b>                                     | July 2025                | September 2025                                                   |
| Bray      | Completed             | Completed                                                     | 161 (100%) (since 5 December 2024)                | Floors 1 to 22 (100%)                                           | March<br>2025            | December 2024                                                    |
| Burnham   | Completed             | <u>Completed</u>                                              | 118 (73%)                                         | Floor 22<br>2/3 of floors 20 and 21<br>1/3 of floor 19<br>(13%) | March<br>2025            | June 2025                                                        |
| Dorney    | Completed             | Completed                                                     | 115 (73%)                                         | Floor 20 to 22<br>1/3 of floor 19<br>(16%)                      | March<br>2025            | June 2025                                                        |
| Taplow    | Completed             | Completed                                                     | 161 (100%) (since 19 February 2025)               | Floors 1 and 2 to 22 all elevations (97%)                       | March /<br>April<br>2025 | February 2025                                                    |