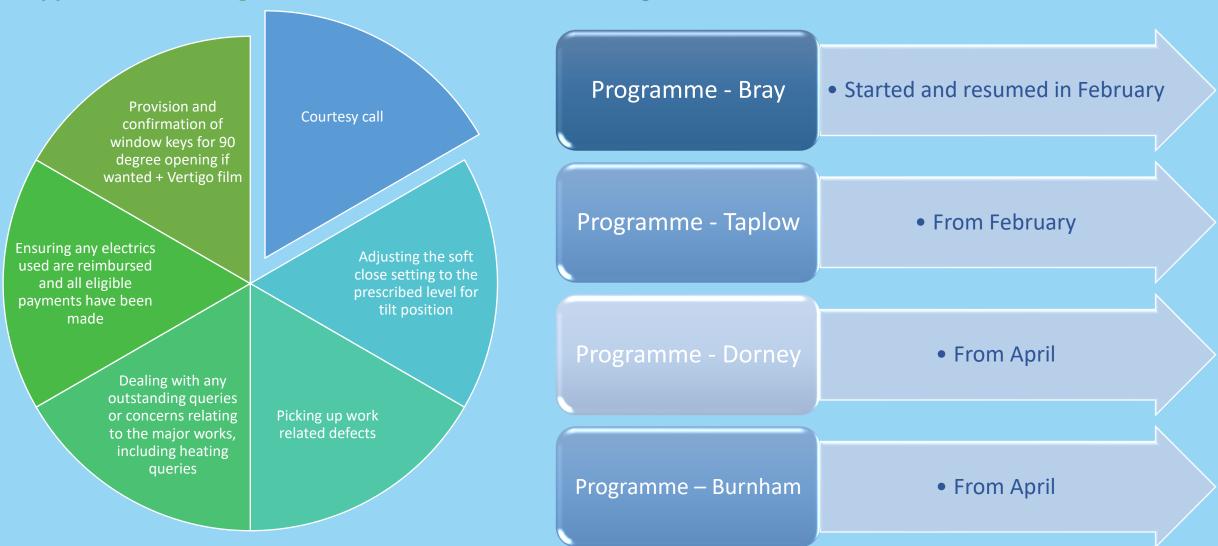

### **After Care Initiative**

#### **Approach – Meeting with each resident**

**Revised Programme – Realisation – Need for dedicated Team** 

#### **After Care Visit - Process**

50 visits completed / 25 visits booked in

Checklist for Residents

Welcome to contact us

We will reach out to all